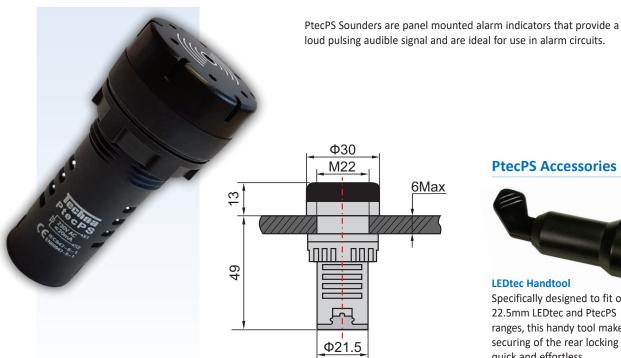

## PtecPS 22.5mm Sounders

## **PtecPS Technical Specification**

| Voltages Available (V <sub>n</sub> ) | 12, 24, 48, 120Vac/dc and 230Vac |
|--------------------------------------|----------------------------------|
| Operating Voltage Range              | V <sub>n</sub> +/- 15%           |
| Frequency (ac)                       | 50 - 60Hz                        |
| Insulation Resistance                | ≥ 2MΩ                            |
| Insulation Withstand                 | 2.5kVac, 1 minute                |
| Current/Power Consumption            | ≤ 20mA                           |
| IP Rating (from front)               | IP40                             |
| Operational Life                     | 30,000 hours                     |
| Temperature Range                    | -25°C to +55°C                   |
| Relative Humidity                    | ≤ 98%                            |
| Box Quantity                         | 10                               |
| Certification                        | CE                               |