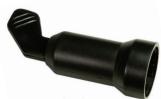

## **PtecPS Accessories**

Specifically designed to fit our 22.5mm LEDtec and PtecPS ranges, this handy tool makes securing of the rear locking ring quick and effortless.